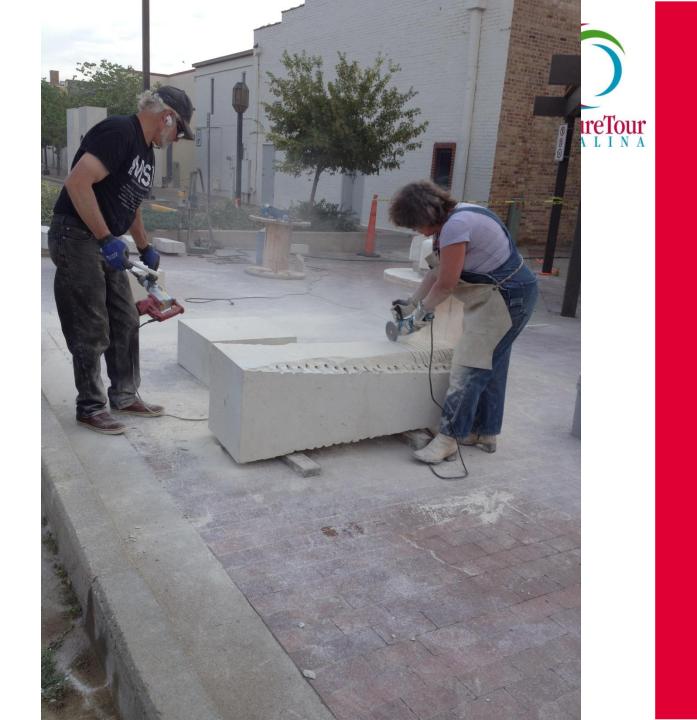

15-18



FREE and open to the public daily, 10:00 am-5:30 pm

Spillman Plaza, 220 S. Santa Fe Ave, in Salina's downtown Lee District

### Symposium

#### **Symposium Artists**

Glenn Zweygardt, Symposium Director, Alfred Station, NY Christine Ehmann, Alfred Station, NY Rich Bergen, Salina, KS

Rich Bergen, Salina, KS Dee Warren, Salina, KS



# STS Symposium



- 4 Sculptors
- 4 Days
- 4 Sculptures





# STS Symposium



Spillman Plaza
May 15-18
10 - 5:30
Free & Open to the Public





## STS Symposium

#### ...The Artists



- •Glenn Zweygardt, NY
- •Christine Ehmann, NY
- •Rich Bergen, KS
- •Dee Warren, KS

























































































































































































































































































































## HONEY!







































## With special thanks to...





for 2012 STS Symposium Funding





for an Organizational Program Grant which helps ensure 2012 and 2013 funding

## With special thanks to...

All of the volunteers who made



A 2012 REALITY!