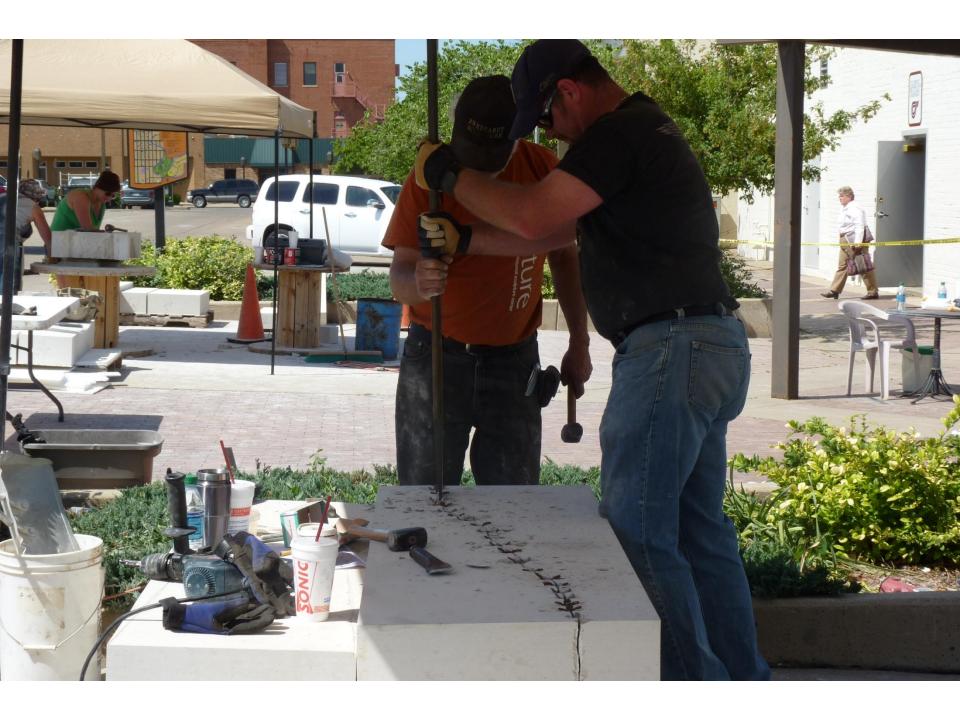

# STS Symposium

- 4 Sculptors
- 4 Days
- 4 Sculptures

#### ...The Artists

- •Glenn Zweygardt, NY
- •Christine Ehmann, NY
- •Rich Bergen, KS
- •Dee Warren, KS