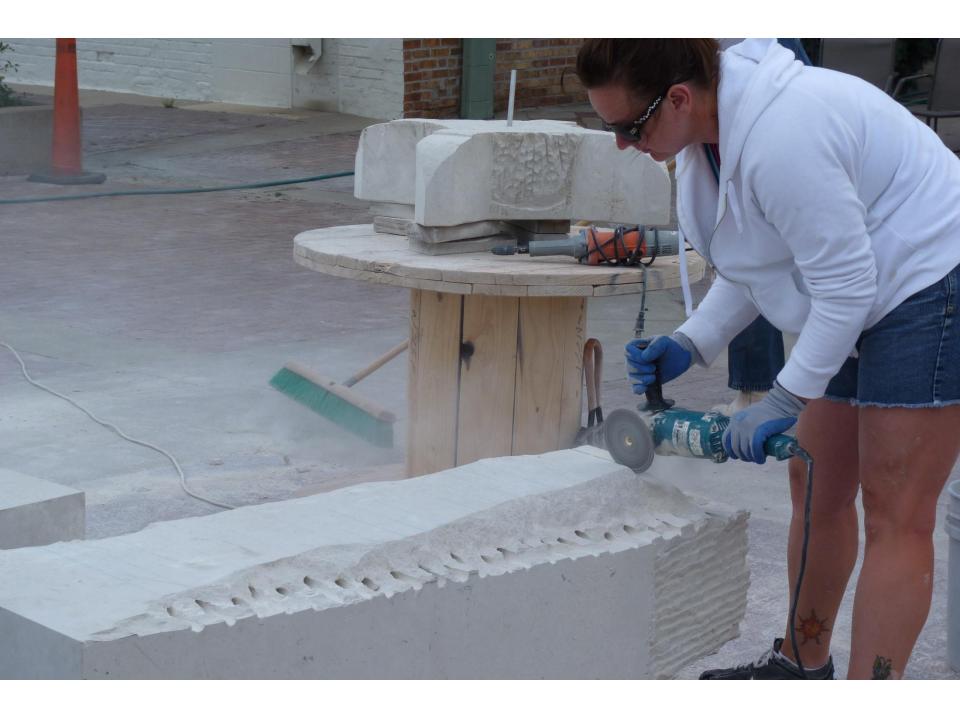

# STS Symposium

- 4 Sculptors
- 4 Days
- 4 Sculptures

#### ...The Artists

- •Glenn Zweygardt, NY
- •Christine Ehmann, NY
- •Rich Bergen, KS
- •Dee Warren, KS