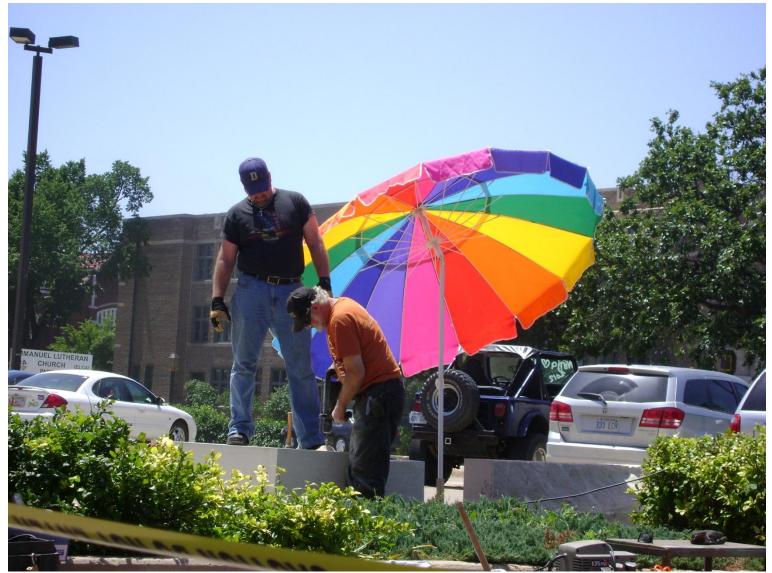

Don't miss this new and exciting cultural opportunity in Central Kansas!

May 15-18



FREE and open to the public daily, 10:00 am-5:30 pm

Spillman Plaza, 220 S. Santa Fe Ave, in Salina's downtown Lee District

### Symposium

#### **Symposium Artists**

Glenn Zweygardt, Symposium Director, Alfred Station, NY Christine Ehmann, Alfred Station, NY Rich Bergen, Salina, KS

Rich Bergen, Salina, KS Dee Warren, Salina, KS



# STS Symposium



- 4 Sculptors
- 4 Days
- 4 Sculptures





# STS Symposium



Spillman Plaza
May 15-18
10 - 5:30
Free & Open to the Public





## STS Symposium

#### ...The Artists



- •Glenn Zweygardt, NY
- •Christine Ehmann, NY
- •Rich Bergen, KS
- •Dee Warren, KS

























































































































































































































































































































## HONEY!







































## With special thanks to...





for 2012 STS Symposium Funding





for an Organizational Program Grant which helps ensure 2012 and 2013 funding

## With special thanks to...

All of the volunteers who made



A 2012 REALITY!