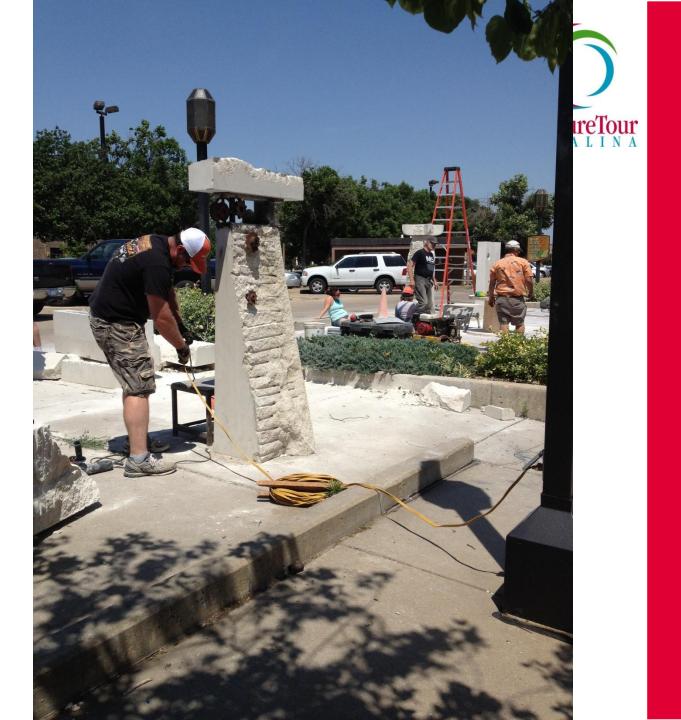

-18



FREE and open to the public daily, 10:00 am-5:30 pm

Spillman Plaza, 220 S. Santa Fe Ave, in Salina's downtown Lee District

### Symposium

#### **Symposium Artists**

Glenn Zweygardt, Symposium Director, Alfred Station, NY Christine Ehmann, Alfred Station, NY Rich Bergen, Salina, KS

Rich Bergen, Salina, KS Dee Warren, Salina, KS



# STS Symposium



- 4 Sculptors
- 4 Days
- 4 Sculptures





# STS Symposium



Spillman Plaza
May 15-18
10 - 5:30
Free & Open to the Public





## STS Symposium

#### ...The Artists



- •Glenn Zweygardt, NY
- •Christine Ehmann, NY
- •Rich Bergen, KS
- •Dee Warren, KS

























































































































































































































































































































## HONEY!







































## With special thanks to...





for 2012 STS Symposium Funding





for an Organizational Program Grant which helps ensure 2012 and 2013 funding

## With special thanks to...

All of the volunteers who made



A 2012 REALITY!