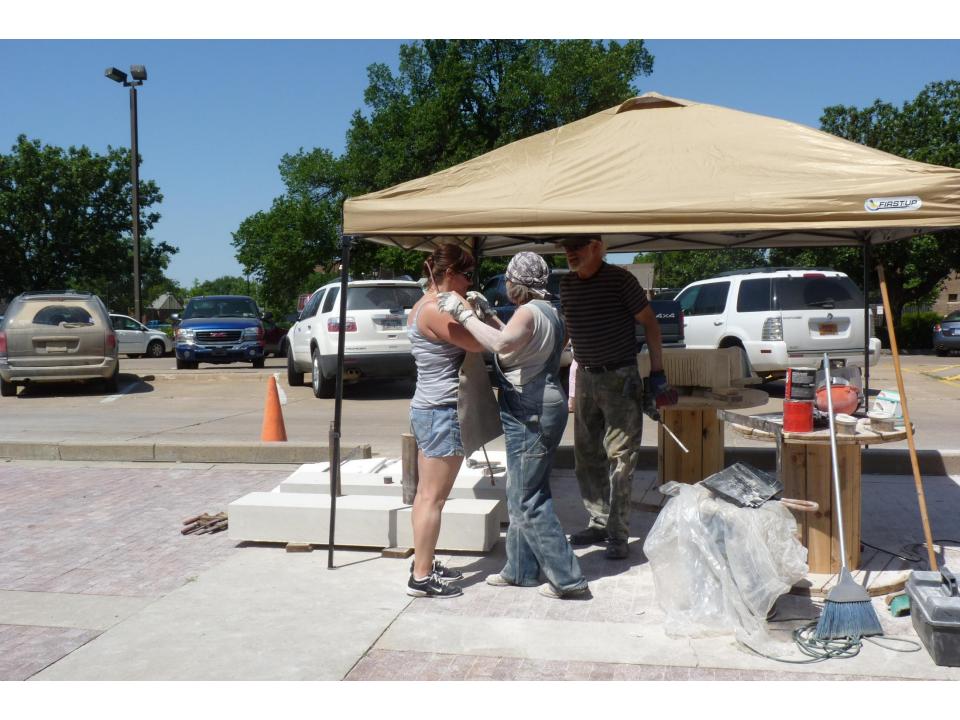

lina's downtown Lee District

### Symposium

#### **Symposium Artists**

Glenn Zweygardt, Symposium Director, Alfred Station, NY Christine Ehmann, Alfred Station, NY Rich Bergen, Salina, KS

Rich Bergen, Salina, KS Dee Warren, Salina, KS



# STS Symposium



- 4 Sculptors
- 4 Days
- 4 Sculptures





# STS Symposium



Spillman Plaza
May 15-18
10 - 5:30
Free & Open to the Public





## STS Symposium

#### ...The Artists



- •Glenn Zweygardt, NY
- •Christine Ehmann, NY
- •Rich Bergen, KS
- •Dee Warren, KS

























































































































































































































































































































## HONEY!







































## With special thanks to...





for 2012 STS Symposium Funding





for an Organizational Program Grant which helps ensure 2012 and 2013 funding

## With special thanks to...

All of the volunteers who made



A 2012 REALITY!