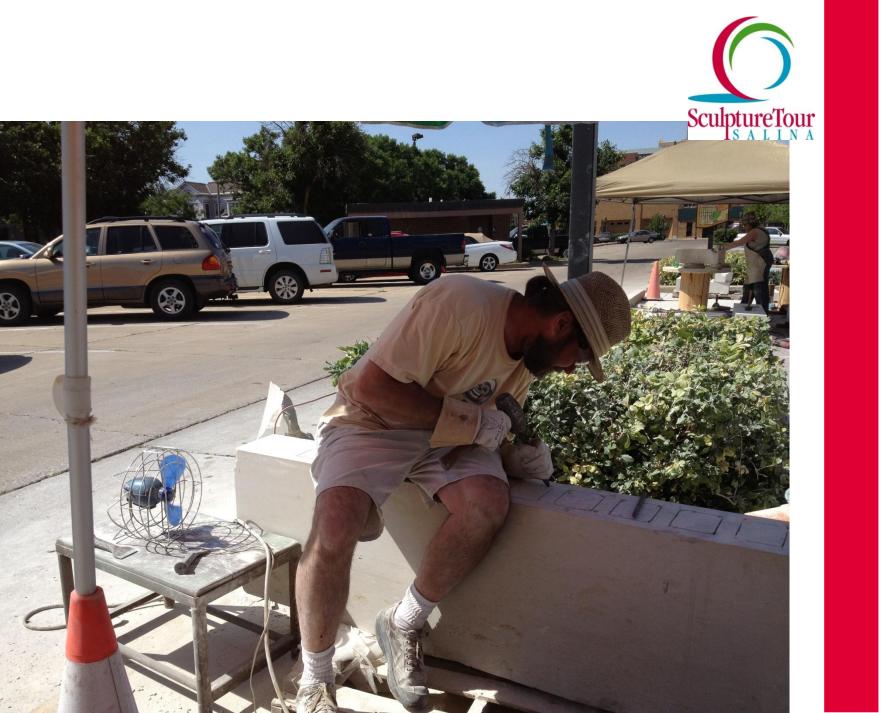

his new and exciting cultural opportunity in Central Kansas!

May 15-18



FREE and open to the public daily, 10:00 am-5:30 pm

Spillman Plaza, 220 S. Santa Fe Ave, in Salina's downtown Lee District

### Symposium

#### **Symposium Artists**

Glenn Zweygardt, Symposium Director, Alfred Station, NY Christine Ehmann, Alfred Station, NY Rich Bergen, Salina, KS

Rich Bergen, Salina, KS Dee Warren, Salina, KS



# STS Symposium



- 4 Sculptors
- 4 Days
- 4 Sculptures





# STS Symposium



Spillman Plaza
May 15-18
10 - 5:30
Free & Open to the Public





## STS Symposium

#### ...The Artists



- •Glenn Zweygardt, NY
- •Christine Ehmann, NY
- •Rich Bergen, KS
- •Dee Warren, KS

























































































































































































































































































































## HONEY!







































## With special thanks to...





for 2012 STS Symposium Funding





for an Organizational Program Grant which helps ensure 2012 and 2013 funding

## With special thanks to...

All of the volunteers who made



A 2012 REALITY!