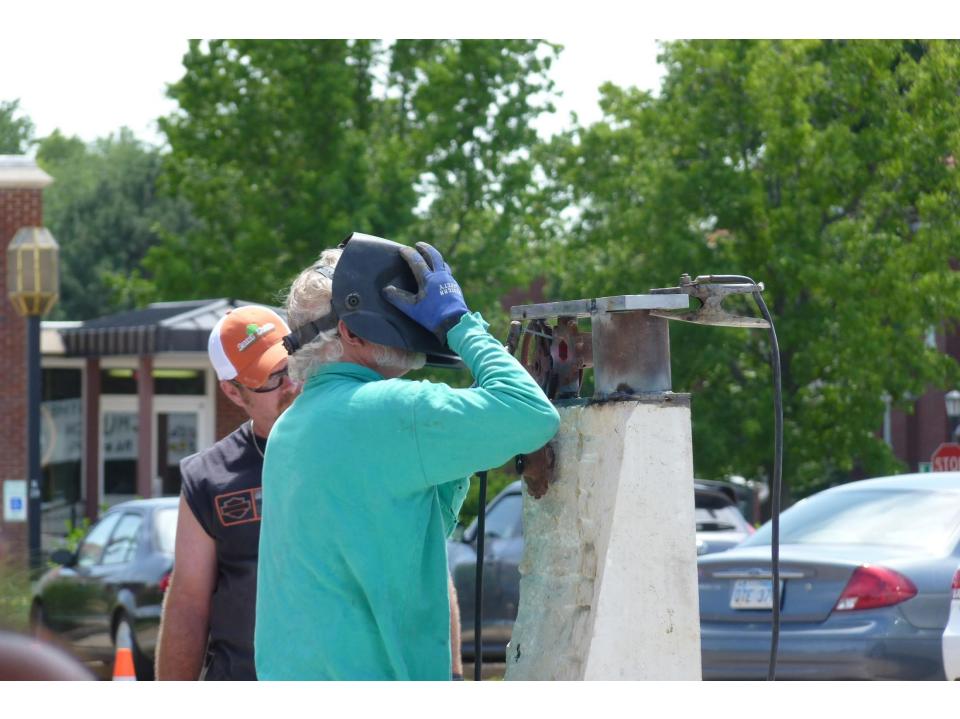

#### **Symposium Artists**

Glenn Zweygardt, Symposium Director, Alfred Station, NY Christine Ehmann, Alfred Station, NY Rich Bergen, Salina, KS

Rich Bergen, Salina, KS Dee Warren, Salina, KS

#### ...The Artists

- •Glenn Zweygardt, NY
- •Christine Ehmann, NY
- •Rich Bergen, KS
- •Dee Warren, KS