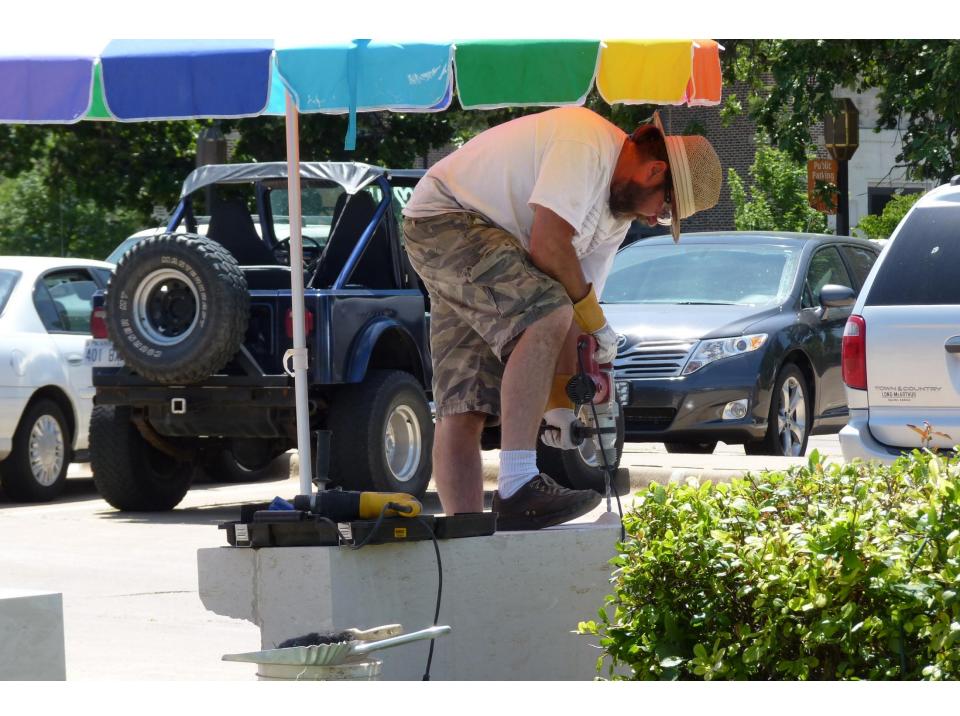

# STS Symposium

- 4 Sculptors
- 4 Days
- 4 Sculptures

# STS Symposium

Spillman Plaza
May 15-18
10 - 5:30
Free & Open to the Public

## STS Symposium

#### ...The Artists

- •Glenn Zweygardt, NY
- •Christine Ehmann, NY
- •Rich Bergen, KS
- •Dee Warren, KS