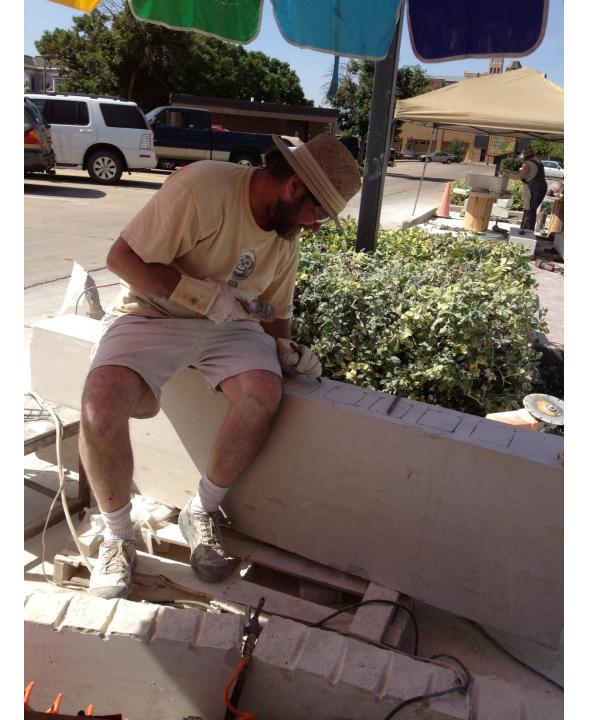

ss this new and exciting cultural opportunity in Central Kansas!

May 15-18



FREE and open to the public daily, 10:00 am-5:30 pm

Spillman Plaza, 220 S. Santa Fe Ave, in Salina's downtown Lee District

### Symposium

#### **Symposium Artists**

Glenn Zweygardt, Symposium Director, Alfred Station, NY Christine Ehmann, Alfred Station, NY Rich Bergen, Salina, KS

Rich Bergen, Salina, KS Dee Warren, Salina, KS



# STS Symposium



- 4 Sculptors
- 4 Days
- 4 Sculptures





# STS Symposium



Spillman Plaza
May 15-18
10 - 5:30
Free & Open to the Public





## STS Symposium

#### ...The Artists



- •Glenn Zweygardt, NY
- •Christine Ehmann, NY
- •Rich Bergen, KS
- •Dee Warren, KS

























































































































































































































































































































## HONEY!







































## With special thanks to...





for 2012 STS Symposium Funding





for an Organizational Program Grant which helps ensure 2012 and 2013 funding

## With special thanks to...

All of the volunteers who made



A 2012 REALITY!