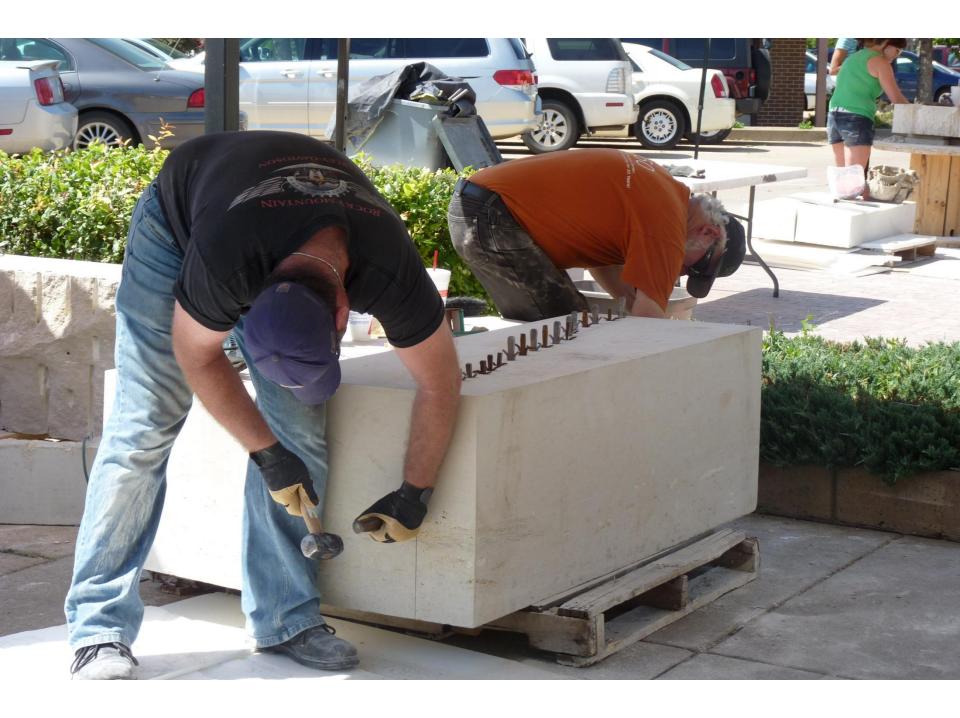

# STS Symposium

- 4 Sculptors
- 4 Days
- 4 Sculptures

#### ...The Artists

- •Glenn Zweygardt, NY
- •Christine Ehmann, NY
- •Rich Bergen, KS
- •Dee Warren, KS