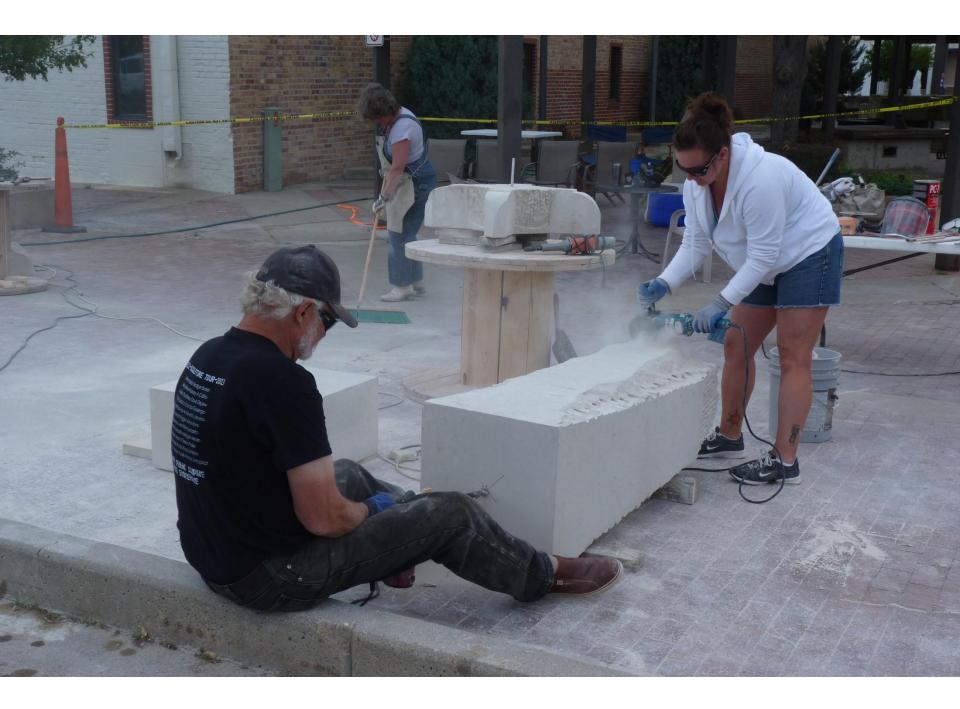

# STS Symposium

- 4 Sculptors
- 4 Days
- 4 Sculptures

#### ...The Artists

- •Glenn Zweygardt, NY
- •Christine Ehmann, NY
- •Rich Bergen, KS
- •Dee Warren, KS