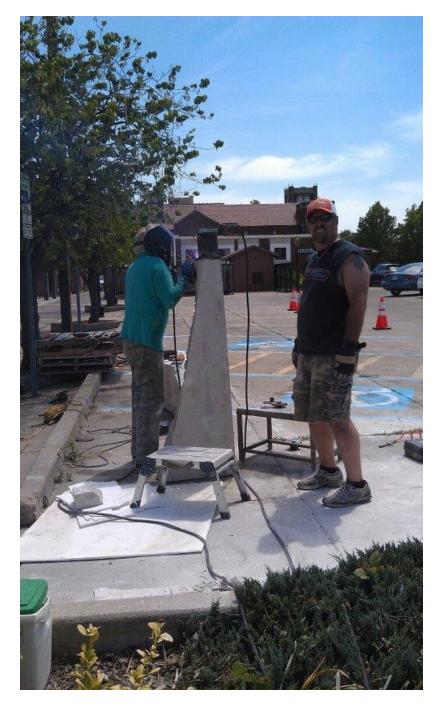

# STS Symposium

- 4 Sculptors
- 4 Days
- 4 Sculptures

# STS Symposium

Spillman Plaza
May 15-18
10 - 5:30
Free & Open to the Public