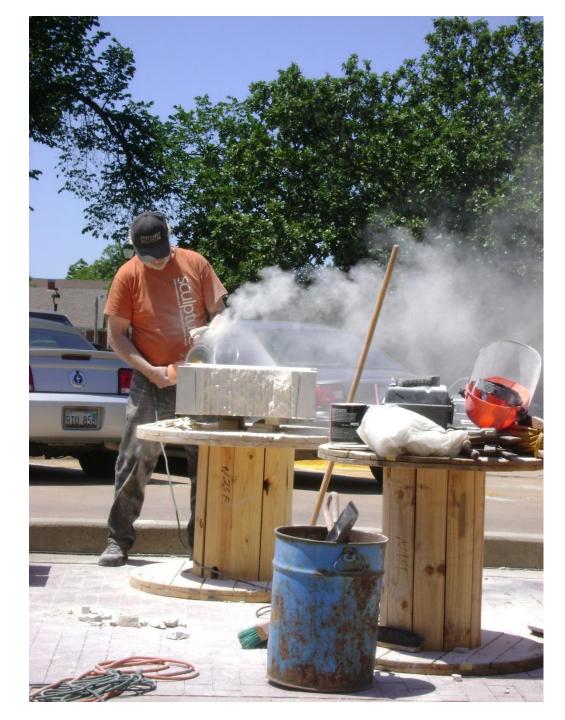

Don't miss this new and exciting cultural opportunity in Central Kansas!

May 15-18



FREE and open to the public daily, 10:00 am-5:30 pm

Spillman Plaza, 220 S. Santa Fe Ave, in Salina's downtown Lee District

### Symposium

#### **Symposium Artists**

Glenn Zweygardt, Symposium Director, Alfred Station, NY Christine Ehmann, Alfred Station, NY Rich Bergen, Salina, KS

Rich Bergen, Salina, KS Dee Warren, Salina, KS



# STS Symposium



- 4 Sculptors
- 4 Days
- 4 Sculptures





# STS Symposium



Spillman Plaza
May 15-18
10 - 5:30
Free & Open to the Public





## STS Symposium

#### ...The Artists



- •Glenn Zweygardt, NY
- •Christine Ehmann, NY
- •Rich Bergen, KS
- •Dee Warren, KS

























































































































































































































































































































## HONEY!







































## With special thanks to...





for 2012 STS Symposium Funding





for an Organizational Program Grant which helps ensure 2012 and 2013 funding

## With special thanks to...

All of the volunteers who made



A 2012 REALITY!