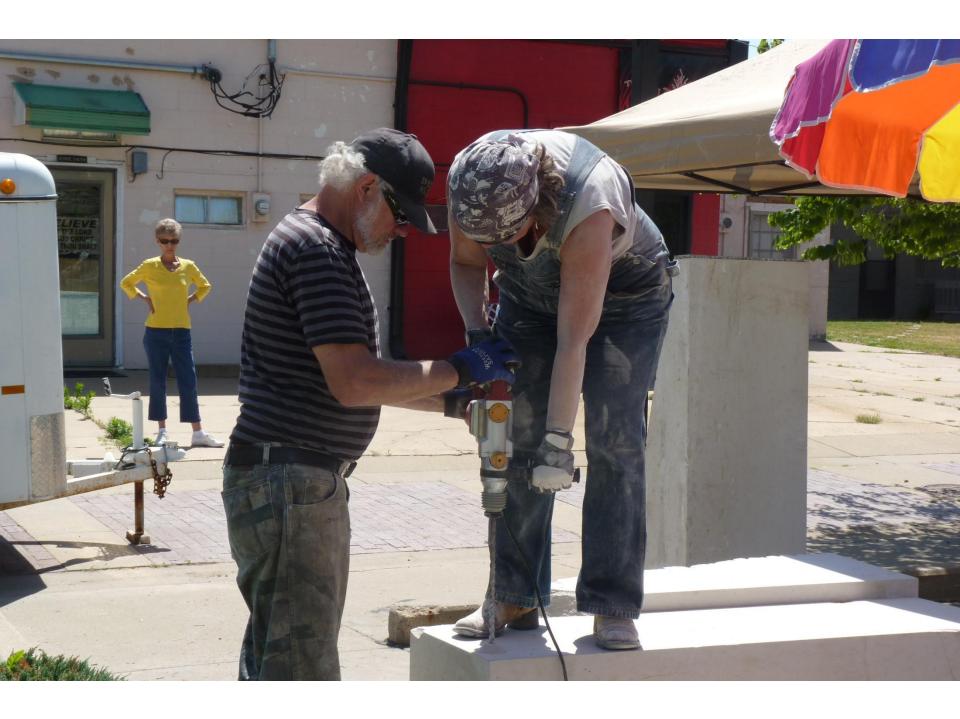

na's downtown Lee District

### Symposium

#### **Symposium Artists**

Glenn Zweygardt, Symposium Director, Alfred Station, NY Christine Ehmann, Alfred Station, NY Rich Bergen, Salina, KS

Rich Bergen, Salina, KS Dee Warren, Salina, KS



# STS Symposium



- 4 Sculptors
- 4 Days
- 4 Sculptures





# STS Symposium



Spillman Plaza
May 15-18
10 - 5:30
Free & Open to the Public





## STS Symposium

#### ...The Artists



- •Glenn Zweygardt, NY
- •Christine Ehmann, NY
- •Rich Bergen, KS
- •Dee Warren, KS

























































































































































































































































































































## HONEY!







































## With special thanks to...





for 2012 STS Symposium Funding





for an Organizational Program Grant which helps ensure 2012 and 2013 funding

## With special thanks to...

All of the volunteers who made



A 2012 REALITY!