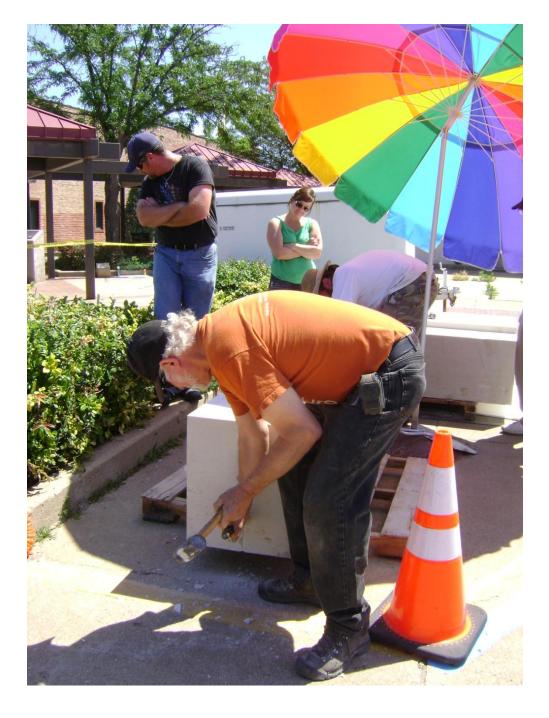

Don't miss this new and exciting cultural opportunity in Central Kansas!

May 15-18



FREE and open to the public daily, 10:00 am-5:30 pm

Spillman Plaza, 220 S. Santa Fe Ave, in Salina's downtown Lee District

### Symposium

#### **Symposium Artists**

Glenn Zweygardt, Symposium Director, Alfred Station, NY Christine Ehmann, Alfred Station, NY Rich Bergen, Salina, KS

Rich Bergen, Salina, KS Dee Warren, Salina, KS



# STS Symposium



- 4 Sculptors
- 4 Days
- 4 Sculptures





# STS Symposium



Spillman Plaza
May 15-18
10 - 5:30
Free & Open to the Public





## STS Symposium

#### ...The Artists



- •Glenn Zweygardt, NY
- •Christine Ehmann, NY
- •Rich Bergen, KS
- •Dee Warren, KS

























































































































































































































































































































## HONEY!







































## With special thanks to...





for 2012 STS Symposium Funding





for an Organizational Program Grant which helps ensure 2012 and 2013 funding

## With special thanks to...

All of the volunteers who made



A 2012 REALITY!