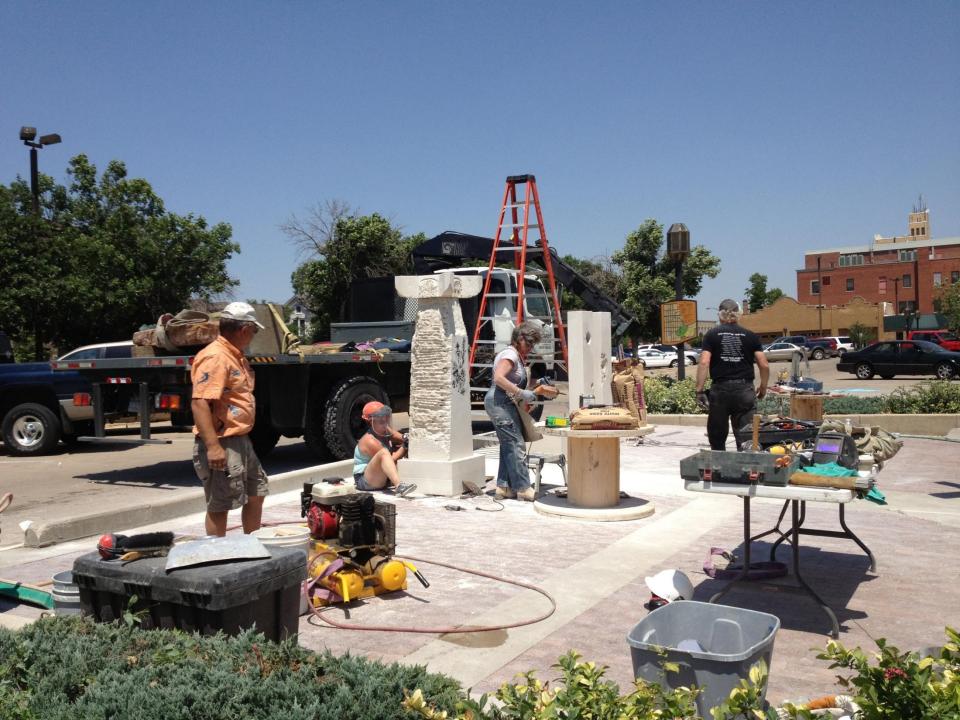

and open to the public daily, 10:00 am-5:30 pm

Spillman Plaza, 220 S. Santa Fe Ave, in Salina's downtown Lee District

### Symposium

#### **Symposium Artists**

Glenn Zweygardt, Symposium Director, Alfred Station, NY Christine Ehmann, Alfred Station, NY Rich Bergen, Salina, KS

Rich Bergen, Salina, KS Dee Warren, Salina, KS



# STS Symposium



- 4 Sculptors
- 4 Days
- 4 Sculptures





# STS Symposium



Spillman Plaza
May 15-18
10 - 5:30
Free & Open to the Public





## STS Symposium

#### ...The Artists



- •Glenn Zweygardt, NY
- •Christine Ehmann, NY
- •Rich Bergen, KS
- •Dee Warren, KS

























































































































































































































































































































## HONEY!







































## With special thanks to...





for 2012 STS Symposium Funding





for an Organizational Program Grant which helps ensure 2012 and 2013 funding

## With special thanks to...

All of the volunteers who made



A 2012 REALITY!