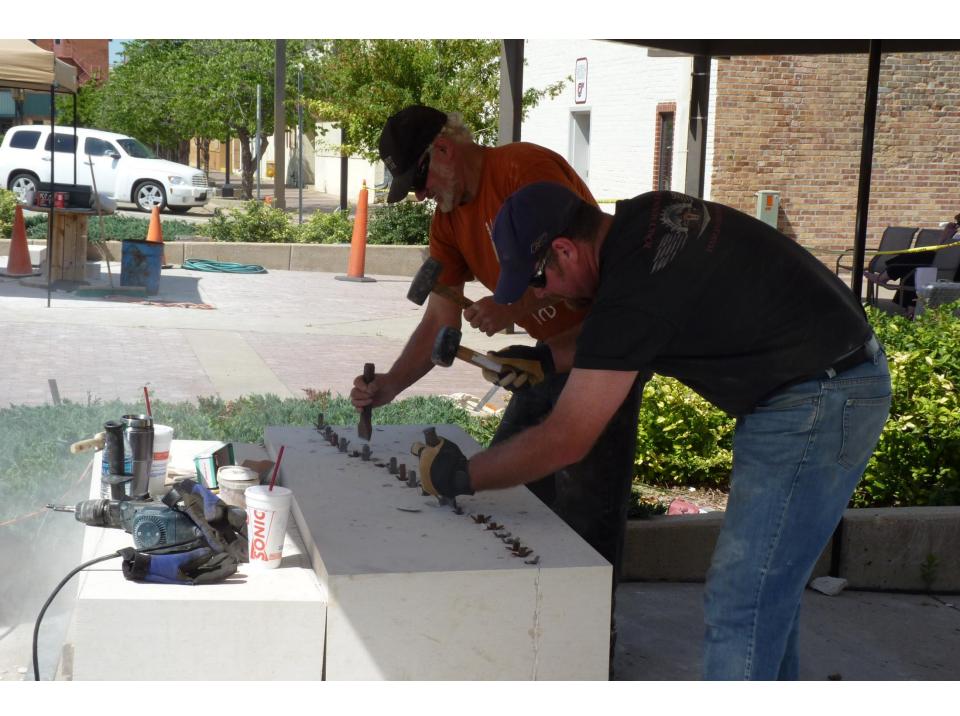

# STS Symposium

- 4 Sculptors
- 4 Days
- 4 Sculptures

#### ...The Artists

- •Glenn Zweygardt, NY
- •Christine Ehmann, NY
- •Rich Bergen, KS
- •Dee Warren, KS